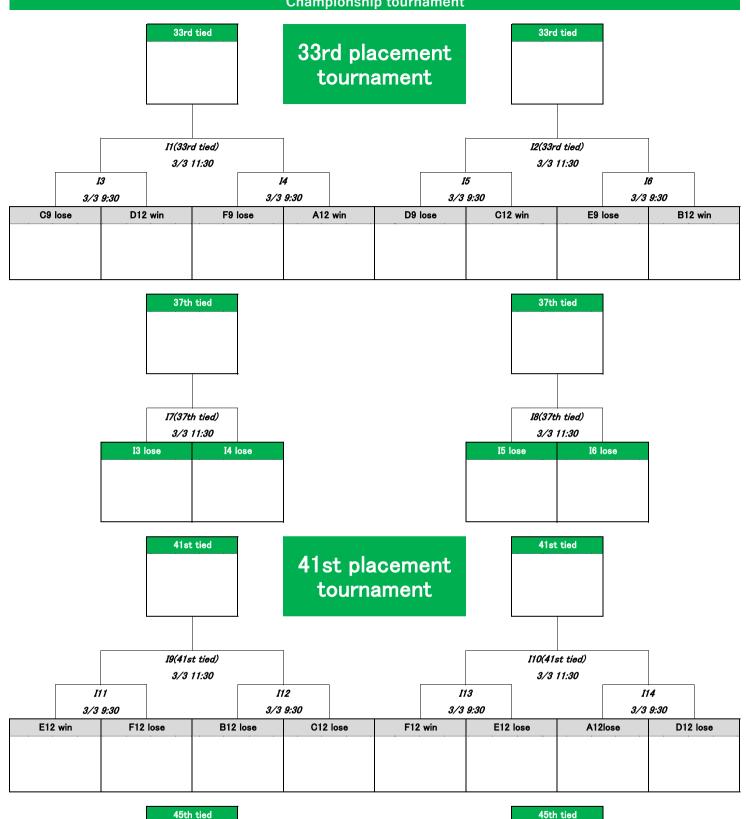

|   | 2024 CLUB Jr ULTIMATE DREAM CUP/MIXED DIV.<br>◇Schedule/3月3日◇ |                                 |                                 |                                   |                                   |                                |                                |                          |               |                                 |                                  |                            |                                   |
|---|---------------------------------------------------------------|---------------------------------|---------------------------------|-----------------------------------|-----------------------------------|--------------------------------|--------------------------------|--------------------------|---------------|---------------------------------|----------------------------------|----------------------------|-----------------------------------|
|   |                                                               | Field 1                         | Field 2                         | Field 3                           | Field 4                           | Field 5                        | Field 6                        | Field 7                  | Field 8       | Field 9                         | Field 10                         | Field 11                   | Field 12                          |
|   | 3/3 9:30                                                      | A1 win                          | D1 win                          | B1 win                            | C1 win                            | C9 lose                        | F9 lose                        | D9 lose                  | E9 lose       | E12 win                         | B12 lose                         | F12 win                    | A12lose                           |
|   |                                                               |                                 |                                 |                                   |                                   |                                |                                |                          |               |                                 |                                  |                            |                                   |
| 1 |                                                               | G4                              | G5                              | G6                                | G7                                | 13                             | 14                             | 15                       | 16            | /11                             | <i>I12</i>                       | 113                        | /14                               |
|   |                                                               | B1 lose                         | E1 win                          | A1 lose                           | F1 win                            | D12 win                        | A12 win                        | C12 win                  | B12 win       | F12 lose                        | C12 lose                         | E12 lose                   | D12 lose                          |
|   | 3/3<br>10:30<br>3/3<br>11:30                                  | C1 lose                         | F1 lose                         | D1 lose                           | E1 lose                           | E8 win                         | B8 lose                        | F8 win                   | A8 lose       | A9 win                          | D9 win                           | B8 win                     | C9 win                            |
|   |                                                               |                                 |                                 |                                   |                                   |                                |                                |                          |               |                                 |                                  |                            |                                   |
| 2 |                                                               | G15                             | G16                             | G17                               | G18                               | H3                             | H4                             | H5                       | H6            | H11                             | H12                              | H13                        | H14                               |
|   |                                                               | D8 win                          | A8 win                          | C8 win                            | B8 win                            | F8 lose                        | C8 lose                        | E8 lose                  | D8 lose       | B9 lose                         | E9 win                           | A9 lose                    | F9 win                            |
|   |                                                               |                                 |                                 | 0.11                              | 001                               | 10                             | 15                             |                          | VF 1          |                                 | 110                              | 144                        | 110                               |
|   |                                                               | G4 win                          | G6 win                          | G4 lose                           | G6 lose                           | I3 win                         | I5 win                         | I3 lose                  | I5 lose       | I11 win                         | I13 win                          | I11 lose                   | I13 lose                          |
| 3 |                                                               | <i>G2</i>                       | G3                              | G10                               | G11                               | l1(33rd tied)                  | <i>I2(33rd tied)</i>           | I7(37th tied)            | 18(37th tied) | l9(41st tied)                   | 110(41st tied)                   | 115(45th tied)             | <i>l16(45th tied)</i>             |
|   |                                                               | G5 win                          | G7 win                          | G5 lose                           | G7 lose                           | I4 win                         | I6 win                         | I4 lose                  | I6 lose       | I12 win                         | I14 win                          | I12 lose                   | I14 lose                          |
|   |                                                               |                                 |                                 |                                   |                                   |                                |                                |                          |               |                                 |                                  |                            |                                   |
|   | 3/3<br>12:30                                                  | G15 win                         | G17 win                         | G15 lose                          | G17 lose                          | H3 win                         | H5 win                         | H3 lose                  | H5 lose       | H11 win                         | H13 win                          | H11 lose                   | H13 lose                          |
|   |                                                               | 012/04 (* 1)                    |                                 |                                   |                                   | 114 (47.1                      |                                |                          | H8(21st tied) |                                 |                                  |                            |                                   |
| 4 |                                                               | <i>G13(9th tied)</i><br>G16 win | <i>G14(9th tied)</i><br>G18 win | <i>G19(13th tied)</i><br>G16 lose | <i>G20(13th tied)</i><br>G18 lose | <i>H1(17th tied)</i><br>H4 win | <i>H2(17th tied)</i><br>H6 win | H7(21st tied)<br>H4 lose | H6 lose       | <i>H9(25th tied)</i><br>H12 win | <i>H10(25th tied)</i><br>H14 win | H15(29th tied)<br>H12 lose | <i>H16(29th tied)</i><br>H14 lose |
|   |                                                               |                                 |                                 | GT0 lose                          | <u> </u>                          | 114 WIN                        |                                | 114 1058                 | HU IOSE       |                                 | 1114 Witt                        | H12 1058                   | 114 1050                          |
|   |                                                               | 00                              | 00 1                            | 010                               | 010 10 10 10                      |                                |                                |                          |               |                                 |                                  |                            |                                   |
|   | 3/3<br>13:30                                                  | G2 win                          | G2 lose                         | G10 win                           | G10 lose                          |                                |                                |                          |               |                                 |                                  |                            |                                   |
|   |                                                               |                                 |                                 |                                   |                                   |                                |                                |                          |               |                                 |                                  |                            |                                   |
| 5 |                                                               | G1(1st)                         | <i>G8(3rd)</i>                  | <i>G9(5th)</i>                    | <i>G12(7th)</i>                   |                                |                                |                          |               |                                 |                                  |                            |                                   |
|   |                                                               | G3 win                          | G3 lose                         | G11 win                           | G11 lose                          |                                |                                |                          |               |                                 |                                  |                            |                                   |
|   |                                                               |                                 |                                 |                                   |                                   |                                |                                |                          |               |                                 |                                  |                            |                                   |