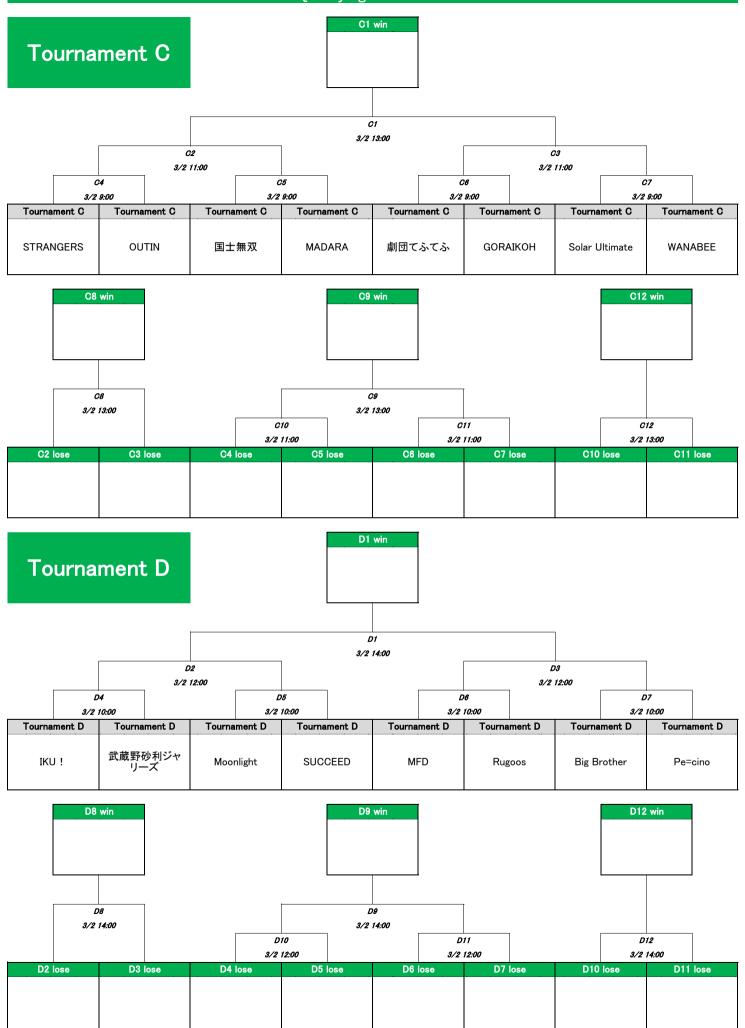

2024 CLUB Jr ULTIMATE DREAM CUP / MIXED DIV. Championship tournament

2024 CLUB Jr ULTIMATE DREAM CUP / MIXED DIV. Championship tournament

|   | 2024 CLUB Jr ULTIMATE DREAM CUP/MIXED DIV.<br>◇Schedule/3月2日◇ |                     |               |               |                        |              |                              |                      |                 |                      |                         |                      |                        |
|---|---------------------------------------------------------------|---------------------|---------------|---------------|------------------------|--------------|------------------------------|----------------------|-----------------|----------------------|-------------------------|----------------------|------------------------|
|   |                                                               | Field 1             | Field 2       | Field 3       | Field 4                | Field 5      | Field 6                      | Field 7              | Field 8         | Field 9              | Field 10                | Field 11             | Field 12               |
|   |                                                               | Tournament A        | Tournament A  | Tournament A  | Tournament A           | Tournament B | Tournament B                 | Tournament B         | Tournament B    | Tournament C         | Tournament C            | Tournament C         | Tournament C           |
|   | 3/2 9:00                                                      | JANDLUX             | AQUA          | 親子アルテ         | 常葉大学INDIES             | たんきち         | TBO's Pretty<br>Soldiers     | 河童隊                  | SPARKS          | STRANGERS            | 国士無双                    | 劇団てふてふ               | Solar Ultimate         |
| 1 |                                                               |                     | A5            | A6            | A7                     | <i>B4</i>    | <i>B5</i>                    | <i>B6</i>            | <i>B7</i>       | C4                   | C5                      | <i>C6</i>            | C7                     |
|   |                                                               | <u>Tournament A</u> | Tournament A  | Tournament A  | Tournament A           | Tournament B |                              | Tournament B         | Tournament B    | Tournament C         | Tournament C            | Tournament C         | Tournament C           |
|   |                                                               | Darwin              | ROC-4-LIFE    | vahul         | Killer Whale           | NAGOYA iD    | International<br>Cojicoji_zu | ワビサビワサビ              | おさつニョッキ!🛛       | OUTIN                | MADARA                  | GORAIKOH             | WANABEE                |
|   | 2/2                                                           | Tournament D        | Tournament D  | Tournament D  | Tournament D           | Tournament E | Tournament E                 | <u>Tournament E</u>  | Tournament E    | Tournament F         | Tournament F            | Tournament F         | Tournament F           |
|   |                                                               | IKU !               | Moonlight     | MFD           | Big Brother            | ノミックス        | ストライプパン<br>ティーズ              | migrant              | 沪cares          | ふかひれ                 | blackboard              | リベラルアーツ猪<br>股        | Whisby Nation          |
| 2 | 3/2<br>10:00                                                  | D4                  | D5            | D6            | D7                     | E4           | E5                           | <i>E6</i>            | <i>E7</i>       | F4                   | F5                      | F6                   | <i>F</i> 7             |
|   | 10:00                                                         | Tournament D        | Tournament D  | Tournament D  | Tournament D           | Tournament E | Tournament E                 | Tournament E         | Tournament E    | Tournament F         | Tournament F            | Tournament F         | Tournament F           |
|   |                                                               | 武蔵野砂利ジャ<br>リーズ      | SUCCEED       | Rugoos        | Pe=cino                | ODINZ        | POMSKY                       | すもーるぴーち              | UFO             | Dragon Lamb<br>Chops | 2024WUC日本代表<br>候補ミックス部門 | BiBinBa              | 21みすとらる                |
|   | 3/2<br>11:00                                                  | A4 win              | A6 win        | A4 lose       | A6 lose                | B4 win       | B6 win                       | B4 lose              | B6 lose         | C4 win               | C6 win                  | C4 lose              | C6 lose                |
| 3 |                                                               | A2                  | A3            | A10           | A11                    | <i>B2</i>    | <i>B3</i>                    | B10                  | B11             | <i>C2</i>            | СЗ                      | C10                  | C11                    |
|   | 11.00                                                         | A5 win              | A7 win        | A5 lose       | A7 lose                | B5 win       | B7 win                       | B5 lose              | B7 lose         | C5 win               | C7 win                  | C5 lose              | C7 lose                |
|   | 3/2<br>12:00                                                  | D4 win              | D6 win        | D4 lose       | D6 lose                | E4 win       | E6 win                       | E4 lose              | E6 lose         | F4 win               | F6 win                  | F4 lose              | F6 lose                |
| 4 |                                                               | D2                  | D3            | D10           | D11                    | E2           | E3                           | E10                  | E11             | F2                   | F3                      | F10                  | F11                    |
| • |                                                               | D5 win              | D7 win        | D5 lose       | D7 lose                | E5 win       | E7 win                       | E5 lose              | E7 lose         | F5 win               | F7 win                  | F5 lose              | F7 lose                |
|   |                                                               |                     |               |               |                        |              |                              |                      |                 |                      |                         |                      |                        |
|   | 3/2<br>13:00                                                  | A2 win              | A2 lose       | A10 win       | A10 lose               | B2 win       | B2 lose                      | B10 win              | B10 lose        | C2 win               | C2 lose                 | C10 win              | C10 lose               |
|   |                                                               |                     |               |               |                        |              |                              |                      |                 |                      |                         |                      |                        |
| 5 |                                                               | A1                  | A8            | A9            | A12                    | <i>B1</i>    | <i>B8</i>                    | <i>B9</i>            | B12             | <i>C1</i>            | <i>C8</i>               | <i>C9</i>            | <i>C12</i>             |
|   |                                                               | A3 win              | A3 lose       | A11 win       | A11 lose               | B3 win       | B3 lose                      | B11 win              | B11 lose        | C3 win               | C3 lose                 | C11 win              | C11 lose               |
|   |                                                               |                     |               |               |                        |              |                              |                      |                 |                      |                         |                      |                        |
|   | 3/2<br>14:00                                                  | D2 win              | D2 lose       | D10 win       | D10 lose               | E2 win       | E2 lose                      | E10 win              | E10 lose        | F2 win               | F2 lose                 | F10 win              | F10 lose               |
| • |                                                               | D1                  | D0            | D9            | 014                    | E1           | <b>F0</b>                    | 50                   | E12             | <b>F1</b>            | <b>50</b>               | 50                   | <b>F12</b>             |
| 6 |                                                               | <i>D1</i><br>D3 win | D8<br>D3 lose | D9<br>D11 win | <i>D12</i><br>D11 lose | E3 win       | <i>E8</i><br>E3 lose         | <i>E9</i><br>E11 win | E12<br>E11 lose | <i>F1</i><br>F3 win  | <i>F8</i><br>F3 lose    | <i>F9</i><br>F11 win | <i>F12</i><br>F11 lose |
|   |                                                               | <u> </u>            | 00 1050       |               |                        |              |                              | <u> </u>             |                 | <u>10 Will</u>       | 101056                  |                      | 1111036                |