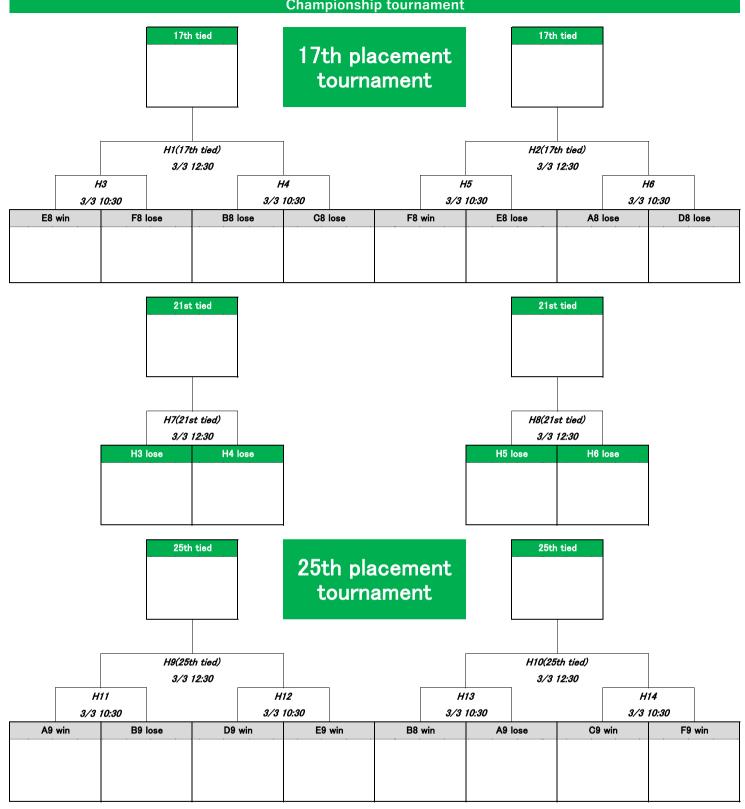

|   | 2024 CLUB Jr ULTIMATE DREAM CUP/MIXED DIV.<br>◇Schedule/3月3日◇ |                                 |                                 |                                   |                                   |                                |                                |                          |               |                                 |                                  |                            |                                   |
|---|---------------------------------------------------------------|---------------------------------|---------------------------------|-----------------------------------|-----------------------------------|--------------------------------|--------------------------------|--------------------------|---------------|---------------------------------|----------------------------------|----------------------------|-----------------------------------|
|   |                                                               | Field 1                         | Field 2                         | Field 3                           | Field 4                           | Field 5                        | Field 6                        | Field 7                  | Field 8       | Field 9                         | Field 10                         | Field 11                   | Field 12                          |
|   | 3/3 9:30                                                      | A1 win                          | D1 win                          | B1 win                            | C1 win                            | C9 lose                        | F9 lose                        | D9 lose                  | E9 lose       | E12 win                         | B12 lose                         | F12 win                    | A12lose                           |
|   |                                                               |                                 |                                 |                                   |                                   |                                |                                |                          |               |                                 |                                  |                            |                                   |
| 1 |                                                               | G4                              | G5                              | G6                                | G7                                | 13                             | 14                             | 15                       | 16            | /11                             | <i>I12</i>                       | 113                        | /14                               |
|   |                                                               | B1 lose                         | E1 win                          | A1 lose                           | F1 win                            | D12 win                        | A12 win                        | C12 win                  | B12 win       | F12 lose                        | C12 lose                         | E12 lose                   | D12 lose                          |
|   | 3/3<br>10:30<br>3/3<br>11:30                                  | C1 lose                         | F1 lose                         | D1 lose                           | E1 lose                           | E8 win                         | B8 lose                        | F8 win                   | A8 lose       | A9 win                          | D9 win                           | B8 win                     | C9 win                            |
|   |                                                               |                                 |                                 |                                   |                                   |                                |                                |                          |               |                                 |                                  |                            |                                   |
| 2 |                                                               | G15                             | G16                             | G17                               | G18                               | H3                             | H4                             | H5                       | H6            | H11                             | H12                              | H13                        | H14                               |
|   |                                                               | D8 win                          | A8 win                          | C8 win                            | B8 win                            | F8 lose                        | C8 lose                        | E8 lose                  | D8 lose       | B9 lose                         | E9 win                           | A9 lose                    | F9 win                            |
|   |                                                               |                                 |                                 | 0.11                              | 001                               | 10                             | 15                             |                          | VF 1          |                                 | 110                              | 144                        | 110                               |
|   |                                                               | G4 win                          | G6 win                          | G4 lose                           | G6 lose                           | I3 win                         | I5 win                         | I3 lose                  | I5 lose       | I11 win                         | I13 win                          | I11 lose                   | I13 lose                          |
| 3 |                                                               | <i>G2</i>                       | G3                              | G10                               | G11                               | l1(33rd tied)                  | <i>I2(33rd tied)</i>           | I7(37th tied)            | 18(37th tied) | l9(41st tied)                   | 110(41st tied)                   | 115(45th tied)             | <i>l16(45th tied)</i>             |
|   |                                                               | G5 win                          | G7 win                          | G5 lose                           | G7 lose                           | I4 win                         | I6 win                         | I4 lose                  | I6 lose       | I12 win                         | I14 win                          | I12 lose                   | I14 lose                          |
|   |                                                               |                                 |                                 |                                   |                                   |                                |                                |                          |               |                                 |                                  |                            |                                   |
|   | 3/3<br>12:30                                                  | G15 win                         | G17 win                         | G15 lose                          | G17 lose                          | H3 win                         | H5 win                         | H3 lose                  | H5 lose       | H11 win                         | H13 win                          | H11 lose                   | H13 lose                          |
|   |                                                               | 012/04 (* 1)                    |                                 |                                   |                                   | 114 (47.1                      |                                |                          | H8(21st tied) |                                 |                                  |                            |                                   |
| 4 |                                                               | <i>G13(9th tied)</i><br>G16 win | <i>G14(9th tied)</i><br>G18 win | <i>G19(13th tied)</i><br>G16 lose | <i>G20(13th tied)</i><br>G18 lose | <i>H1(17th tied)</i><br>H4 win | <i>H2(17th tied)</i><br>H6 win | H7(21st tied)<br>H4 lose | H6 lose       | <i>H9(25th tied)</i><br>H12 win | <i>H10(25th tied)</i><br>H14 win | H15(29th tied)<br>H12 lose | <i>H16(29th tied)</i><br>H14 lose |
|   |                                                               |                                 |                                 | GT0 lose                          | <u> </u>                          | 114 WIN                        |                                | 114 1058                 | HU IOSE       |                                 | 1114 Witt                        | H12 1058                   | 114 1050                          |
|   |                                                               | 00                              | 00 1                            | 010                               | 010 10 10 10                      |                                |                                |                          |               |                                 |                                  |                            |                                   |
|   | 3/3<br>13:30                                                  | G2 win                          | G2 lose                         | G10 win                           | G10 lose                          |                                |                                |                          |               |                                 |                                  |                            |                                   |
|   |                                                               |                                 |                                 |                                   |                                   |                                |                                |                          |               |                                 |                                  |                            |                                   |
| 5 |                                                               | G1(1st)                         | <i>G8(3rd)</i>                  | <i>G9(5th)</i>                    | <i>G12(7th)</i>                   |                                |                                |                          |               |                                 |                                  |                            |                                   |
|   |                                                               | G3 win                          | G3 lose                         | G11 win                           | G11 lose                          |                                |                                |                          |               |                                 |                                  |                            |                                   |
|   |                                                               |                                 |                                 |                                   |                                   |                                |                                |                          |               |                                 |                                  |                            |                                   |