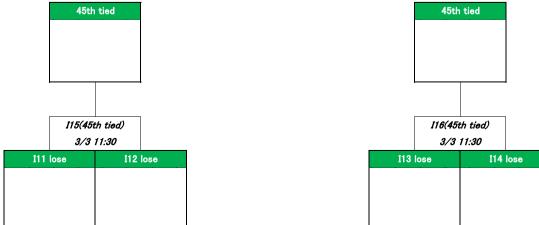

|   | 2024 CLUB Jr ULTIMATE DREAM CUP/MIXED DIV.<br>◇Schedule/3月3日◇ |                                 |                                 |                                   |                                   |                                |                                |                          |               |                                 |                                  |                            |                                   |
|---|---------------------------------------------------------------|---------------------------------|---------------------------------|-----------------------------------|-----------------------------------|--------------------------------|--------------------------------|--------------------------|---------------|---------------------------------|----------------------------------|----------------------------|-----------------------------------|
|   |                                                               | Field 1                         | Field 2                         | Field 3                           | Field 4                           | Field 5                        | Field 6                        | Field 7                  | Field 8       | Field 9                         | Field 10                         | Field 11                   | Field 12                          |
|   | 3/3 9:30                                                      | A1 win                          | D1 win                          | B1 win                            | C1 win                            | C9 lose                        | F9 lose                        | D9 lose                  | E9 lose       | E12 win                         | B12 lose                         | F12 win                    | A12lose                           |
|   |                                                               |                                 |                                 |                                   |                                   |                                |                                |                          |               |                                 |                                  |                            |                                   |
| 1 |                                                               | G4                              | G5                              | G6                                | G7                                | 13                             | 14                             | 15                       | 16            | /11                             | <i>I12</i>                       | 113                        | /14                               |
|   |                                                               | B1 lose                         | E1 win                          | A1 lose                           | F1 win                            | D12 win                        | A12 win                        | C12 win                  | B12 win       | F12 lose                        | C12 lose                         | E12 lose                   | D12 lose                          |
|   | 3/3<br>10:30<br>3/3<br>11:30                                  | C1 lose                         | F1 lose                         | D1 lose                           | E1 lose                           | E8 win                         | B8 lose                        | F8 win                   | A8 lose       | A9 win                          | D9 win                           | B8 win                     | C9 win                            |
|   |                                                               |                                 |                                 |                                   |                                   |                                |                                |                          |               |                                 |                                  |                            |                                   |
| 2 |                                                               | G15                             | G16                             | G17                               | G18                               | H3                             | H4                             | H5                       | H6            | H11                             | H12                              | H13                        | H14                               |
|   |                                                               | D8 win                          | A8 win                          | C8 win                            | B8 win                            | F8 lose                        | C8 lose                        | E8 lose                  | D8 lose       | B9 lose                         | E9 win                           | A9 lose                    | F9 win                            |
|   |                                                               |                                 |                                 | 0.11                              | 001                               | 10                             | 15                             |                          | VF 1          |                                 | 110                              | 144                        | 110                               |
|   |                                                               | G4 win                          | G6 win                          | G4 lose                           | G6 lose                           | I3 win                         | I5 win                         | I3 lose                  | I5 lose       | I11 win                         | I13 win                          | I11 lose                   | I13 lose                          |
| 3 |                                                               | <i>G2</i>                       | G3                              | G10                               | G11                               | l1(33rd tied)                  | <i>I2(33rd tied)</i>           | I7(37th tied)            | 18(37th tied) | l9(41st tied)                   | 110(41st tied)                   | 115(45th tied)             | <i>l16(45th tied)</i>             |
|   |                                                               | G5 win                          | G7 win                          | G5 lose                           | G7 lose                           | I4 win                         | I6 win                         | I4 lose                  | I6 lose       | I12 win                         | I14 win                          | I12 lose                   | I14 lose                          |
|   |                                                               |                                 |                                 |                                   |                                   |                                |                                |                          |               |                                 |                                  |                            |                                   |
|   | 3/3<br>12:30                                                  | G15 win                         | G17 win                         | G15 lose                          | G17 lose                          | H3 win                         | H5 win                         | H3 lose                  | H5 lose       | H11 win                         | H13 win                          | H11 lose                   | H13 lose                          |
|   |                                                               | 012/04 (* 1)                    |                                 |                                   |                                   | 114 (47.1                      |                                |                          | H8(21st tied) |                                 |                                  |                            |                                   |
| 4 |                                                               | <i>G13(9th tied)</i><br>G16 win | <i>G14(9th tied)</i><br>G18 win | <i>G19(13th tied)</i><br>G16 lose | <i>G20(13th tied)</i><br>G18 lose | <i>H1(17th tied)</i><br>H4 win | <i>H2(17th tied)</i><br>H6 win | H7(21st tied)<br>H4 lose | H6 lose       | <i>H9(25th tied)</i><br>H12 win | <i>H10(25th tied)</i><br>H14 win | H15(29th tied)<br>H12 lose | <i>H16(29th tied)</i><br>H14 lose |
|   |                                                               |                                 |                                 | GT0 lose                          | <u> </u>                          | 114 WIN                        |                                | 114 1058                 | HU IOSE       |                                 | 1114 Witt                        | H12 1058                   | 114 1050                          |
|   |                                                               | 00                              | 00 1                            | 010                               | 010 10 10 10                      |                                |                                |                          |               |                                 |                                  |                            |                                   |
|   | 3/3<br>13:30                                                  | G2 win                          | G2 lose                         | G10 win                           | G10 lose                          |                                |                                |                          |               |                                 |                                  |                            |                                   |
|   |                                                               |                                 |                                 |                                   |                                   |                                |                                |                          |               |                                 |                                  |                            |                                   |
| 5 |                                                               | G1(1st)                         | <i>G8(3rd)</i>                  | <i>G9(5th)</i>                    | <i>G12(7th)</i>                   |                                |                                |                          |               |                                 |                                  |                            |                                   |
|   |                                                               | G3 win                          | G3 lose                         | G11 win                           | G11 lose                          |                                |                                |                          |               |                                 |                                  |                            |                                   |
|   |                                                               |                                 |                                 |                                   |                                   |                                |                                |                          |               |                                 |                                  |                            |                                   |