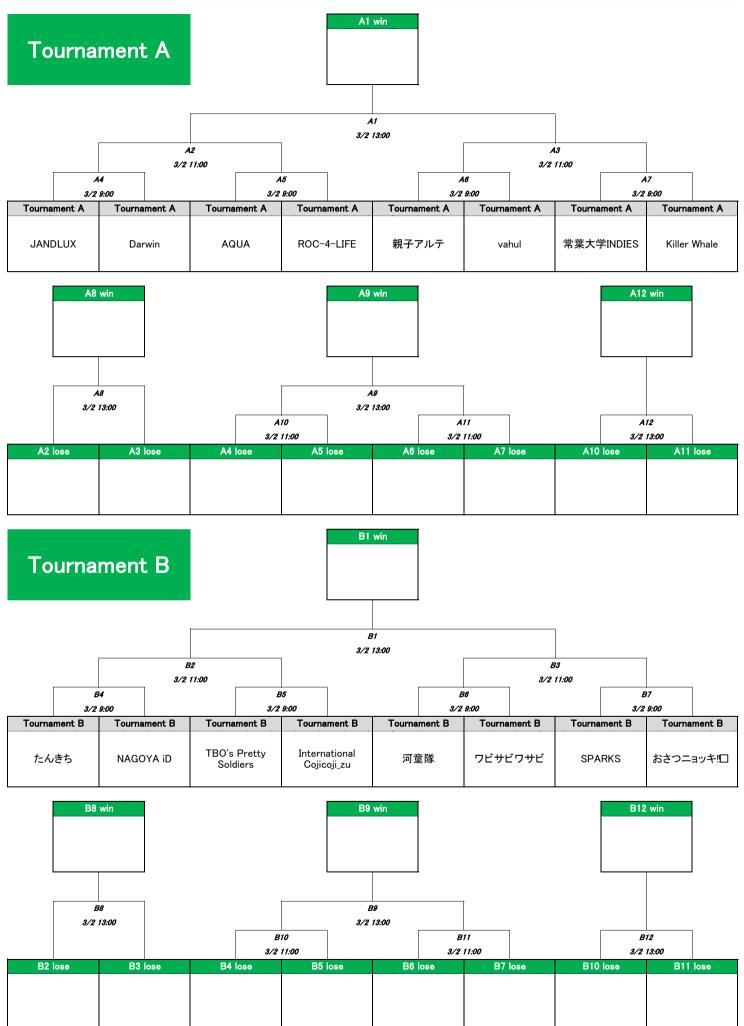

2024 CLUB Jr ULTIMATE DREAM CUP / MIXED DIV. Championship tournament

2024 CLUB Jr ULTIMATE DREAM CUP / MIXED DIV. Championship tournament

|   | 2024 CLUB Jr ULTIMATE DREAM CUP/MIXED DIV.<br>◇Schedule/3月2日◇ |                     |               |               |                        |              |                              |                      |                 |                      |                         |                      |                        |
|---|---------------------------------------------------------------|---------------------|---------------|---------------|------------------------|--------------|------------------------------|----------------------|-----------------|----------------------|-------------------------|----------------------|------------------------|
|   |                                                               | Field 1             | Field 2       | Field 3       | Field 4                | Field 5      | Field 6                      | Field 7              | Field 8         | Field 9              | Field 10                | Field 11             | Field 12               |
|   |                                                               | Tournament A        | Tournament A  | Tournament A  | Tournament A           | Tournament B | Tournament B                 | Tournament B         | Tournament B    | Tournament C         | Tournament C            | Tournament C         | Tournament C           |
|   | 3/2 9:00                                                      | JANDLUX             | AQUA          | 親子アルテ         | 常葉大学INDIES             | たんきち         | TBO's Pretty<br>Soldiers     | 河童隊                  | SPARKS          | STRANGERS            | 国士無双                    | 劇団てふてふ               | Solar Ultimate         |
| 1 |                                                               |                     | A5            | A6            | A7                     | <i>B4</i>    | <i>B5</i>                    | <i>B6</i>            | <i>B7</i>       | C4                   | C5                      | <i>C6</i>            | C7                     |
|   |                                                               | <u>Tournament A</u> | Tournament A  | Tournament A  | Tournament A           | Tournament B |                              | Tournament B         | Tournament B    | Tournament C         | Tournament C            | Tournament C         | Tournament C           |
|   |                                                               | Darwin              | ROC-4-LIFE    | vahul         | Killer Whale           | NAGOYA iD    | International<br>Cojicoji_zu | ワビサビワサビ              | おさつニョッキ!🛛       | OUTIN                | MADARA                  | GORAIKOH             | WANABEE                |
|   | 2/2                                                           | Tournament D        | Tournament D  | Tournament D  | Tournament D           | Tournament E | Tournament E                 | <u>Tournament E</u>  | Tournament E    | Tournament F         | Tournament F            | Tournament F         | Tournament F           |
|   |                                                               | IKU !               | Moonlight     | MFD           | Big Brother            | ノミックス        | ストライプパン<br>ティーズ              | migrant              | 沪cares          | ふかひれ                 | blackboard              | リベラルアーツ猪<br>股        | Whisby Nation          |
| 2 | 3/2<br>10:00                                                  | D4                  | D5            | D6            | D7                     | E4           | E5                           | <i>E6</i>            | <i>E7</i>       | F4                   | F5                      | F6                   | <i>F</i> 7             |
|   | 10:00                                                         | Tournament D        | Tournament D  | Tournament D  | Tournament D           | Tournament E | Tournament E                 | Tournament E         | Tournament E    | Tournament F         | Tournament F            | Tournament F         | Tournament F           |
|   |                                                               | 武蔵野砂利ジャ<br>リーズ      | SUCCEED       | Rugoos        | Pe=cino                | ODINZ        | POMSKY                       | すもーるぴーち              | UFO             | Dragon Lamb<br>Chops | 2024WUC日本代表<br>候補ミックス部門 | BiBinBa              | 21みすとらる                |
|   | 3/2<br>11:00                                                  | A4 win              | A6 win        | A4 lose       | A6 lose                | B4 win       | B6 win                       | B4 lose              | B6 lose         | C4 win               | C6 win                  | C4 lose              | C6 lose                |
| 3 |                                                               | A2                  | A3            | A10           | A11                    | <i>B2</i>    | <i>B3</i>                    | B10                  | B11             | <i>C2</i>            | СЗ                      | C10                  | C11                    |
|   | 11.00                                                         | A5 win              | A7 win        | A5 lose       | A7 lose                | B5 win       | B7 win                       | B5 lose              | B7 lose         | C5 win               | C7 win                  | C5 lose              | C7 lose                |
|   | 3/2<br>12:00                                                  | D4 win              | D6 win        | D4 lose       | D6 lose                | E4 win       | E6 win                       | E4 lose              | E6 lose         | F4 win               | F6 win                  | F4 lose              | F6 lose                |
| 4 |                                                               | D2                  | D3            | D10           | D11                    | E2           | E3                           | E10                  | E11             | F2                   | F3                      | F10                  | F11                    |
| • |                                                               | D5 win              | D7 win        | D5 lose       | D7 lose                | E5 win       | E7 win                       | E5 lose              | E7 lose         | F5 win               | F7 win                  | F5 lose              | F7 lose                |
|   |                                                               |                     |               |               |                        |              |                              |                      |                 |                      |                         |                      |                        |
|   | 3/2<br>13:00                                                  | A2 win              | A2 lose       | A10 win       | A10 lose               | B2 win       | B2 lose                      | B10 win              | B10 lose        | C2 win               | C2 lose                 | C10 win              | C10 lose               |
|   |                                                               |                     |               |               |                        |              |                              |                      |                 |                      |                         |                      |                        |
| 5 |                                                               | A1                  | A8            | A9            | A12                    | <i>B1</i>    | <i>B8</i>                    | <i>B9</i>            | B12             | <i>C1</i>            | <i>C8</i>               | <i>C9</i>            | <i>C12</i>             |
|   |                                                               | A3 win              | A3 lose       | A11 win       | A11 lose               | B3 win       | B3 lose                      | B11 win              | B11 lose        | C3 win               | C3 lose                 | C11 win              | C11 lose               |
|   |                                                               |                     |               |               |                        |              |                              |                      |                 |                      |                         |                      |                        |
|   | 3/2<br>14:00                                                  | D2 win              | D2 lose       | D10 win       | D10 lose               | E2 win       | E2 lose                      | E10 win              | E10 lose        | F2 win               | F2 lose                 | F10 win              | F10 lose               |
| • |                                                               | D1                  | D0            | D9            | 014                    | E1           | <b>F0</b>                    | 50                   | E12             | <b>F1</b>            | <b>50</b>               | 50                   | <b>F12</b>             |
| 6 |                                                               | <i>D1</i><br>D3 win | D8<br>D3 lose | D9<br>D11 win | <i>D12</i><br>D11 lose | E3 win       | <i>E8</i><br>E3 lose         | <i>E9</i><br>E11 win | E12<br>E11 lose | <i>F1</i><br>F3 win  | <i>F8</i><br>F3 lose    | <i>F9</i><br>F11 win | <i>F12</i><br>F11 lose |
|   |                                                               | <u> </u>            | 00 1050       |               |                        |              |                              | <u> </u>             |                 | <u>10 Will</u>       | 101056                  |                      | 1111036                |