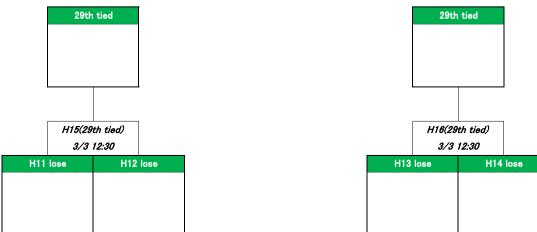

|   | 2024 CLUB Jr ULTIMATE DREAM CUP/MIXED DIV.<br>◇Schedule/3月3日◇ |                                 |                                 |                                   |                                   |                                |                                |                          |               |                                 |                                  |                            |                                   |
|---|---------------------------------------------------------------|---------------------------------|---------------------------------|-----------------------------------|-----------------------------------|--------------------------------|--------------------------------|--------------------------|---------------|---------------------------------|----------------------------------|----------------------------|-----------------------------------|
|   |                                                               | Field 1                         | Field 2                         | Field 3                           | Field 4                           | Field 5                        | Field 6                        | Field 7                  | Field 8       | Field 9                         | Field 10                         | Field 11                   | Field 12                          |
|   | 3/3 9:30                                                      | A1 win                          | D1 win                          | B1 win                            | C1 win                            | C9 lose                        | F9 lose                        | D9 lose                  | E9 lose       | E12 win                         | B12 lose                         | F12 win                    | A12lose                           |
|   |                                                               |                                 |                                 |                                   |                                   |                                |                                |                          |               |                                 |                                  |                            |                                   |
| 1 |                                                               | G4                              | G5                              | G6                                | G7                                | 13                             | 14                             | 15                       | 16            | /11                             | <i>I12</i>                       | 113                        | /14                               |
|   |                                                               | B1 lose                         | E1 win                          | A1 lose                           | F1 win                            | D12 win                        | A12 win                        | C12 win                  | B12 win       | F12 lose                        | C12 lose                         | E12 lose                   | D12 lose                          |
|   | 3/3<br>10:30<br>3/3<br>11:30                                  | C1 lose                         | F1 lose                         | D1 lose                           | E1 lose                           | E8 win                         | B8 lose                        | F8 win                   | A8 lose       | A9 win                          | D9 win                           | B8 win                     | C9 win                            |
|   |                                                               |                                 |                                 |                                   |                                   |                                |                                |                          |               |                                 |                                  |                            |                                   |
| 2 |                                                               | G15                             | G16                             | G17                               | G18                               | H3                             | H4                             | H5                       | H6            | H11                             | H12                              | H13                        | H14                               |
|   |                                                               | D8 win                          | A8 win                          | C8 win                            | B8 win                            | F8 lose                        | C8 lose                        | E8 lose                  | D8 lose       | B9 lose                         | E9 win                           | A9 lose                    | F9 win                            |
|   |                                                               |                                 |                                 | 0.11                              | 001                               | 10                             | 15                             |                          | VF 1          |                                 | 110                              | 144                        | 110                               |
|   |                                                               | G4 win                          | G6 win                          | G4 lose                           | G6 lose                           | I3 win                         | I5 win                         | I3 lose                  | I5 lose       | I11 win                         | I13 win                          | I11 lose                   | I13 lose                          |
| 3 |                                                               | <i>G2</i>                       | G3                              | G10                               | G11                               | l1(33rd tied)                  | <i>I2(33rd tied)</i>           | I7(37th tied)            | 18(37th tied) | l9(41st tied)                   | 110(41st tied)                   | 115(45th tied)             | <i>l16(45th tied)</i>             |
|   |                                                               | G5 win                          | G7 win                          | G5 lose                           | G7 lose                           | I4 win                         | I6 win                         | I4 lose                  | I6 lose       | I12 win                         | I14 win                          | I12 lose                   | I14 lose                          |
|   |                                                               |                                 |                                 |                                   |                                   |                                |                                |                          |               |                                 |                                  |                            |                                   |
|   | 3/3<br>12:30                                                  | G15 win                         | G17 win                         | G15 lose                          | G17 lose                          | H3 win                         | H5 win                         | H3 lose                  | H5 lose       | H11 win                         | H13 win                          | H11 lose                   | H13 lose                          |
|   |                                                               | 012/04 (* 1)                    |                                 |                                   |                                   | 114 (47.1                      |                                |                          | H8(21st tied) |                                 |                                  |                            |                                   |
| 4 |                                                               | <i>G13(9th tied)</i><br>G16 win | <i>G14(9th tied)</i><br>G18 win | <i>G19(13th tied)</i><br>G16 lose | <i>G20(13th tied)</i><br>G18 lose | <i>H1(17th tied)</i><br>H4 win | <i>H2(17th tied)</i><br>H6 win | H7(21st tied)<br>H4 lose | H6 lose       | <i>H9(25th tied)</i><br>H12 win | <i>H10(25th tied)</i><br>H14 win | H15(29th tied)<br>H12 lose | <i>H16(29th tied)</i><br>H14 lose |
|   |                                                               |                                 |                                 | GT0 lose                          | <u> </u>                          | 114 WIN                        |                                | 114 1058                 | HU IOSE       |                                 | 1114 Witt                        | H12 1058                   | 114 1050                          |
|   |                                                               | 00                              | 00 1                            | 010                               | 010 10 10 10                      |                                |                                |                          |               |                                 |                                  |                            |                                   |
|   | 3/3<br>13:30                                                  | G2 win                          | G2 lose                         | G10 win                           | G10 lose                          |                                |                                |                          |               |                                 |                                  |                            |                                   |
|   |                                                               |                                 |                                 |                                   |                                   |                                |                                |                          |               |                                 |                                  |                            |                                   |
| 5 |                                                               | G1(1st)                         | <i>G8(3rd)</i>                  | <i>G9(5th)</i>                    | <i>G12(7th)</i>                   |                                |                                |                          |               |                                 |                                  |                            |                                   |
|   |                                                               | G3 win                          | G3 lose                         | G11 win                           | G11 lose                          |                                |                                |                          |               |                                 |                                  |                            |                                   |
|   |                                                               |                                 |                                 |                                   |                                   |                                |                                |                          |               |                                 |                                  |                            |                                   |