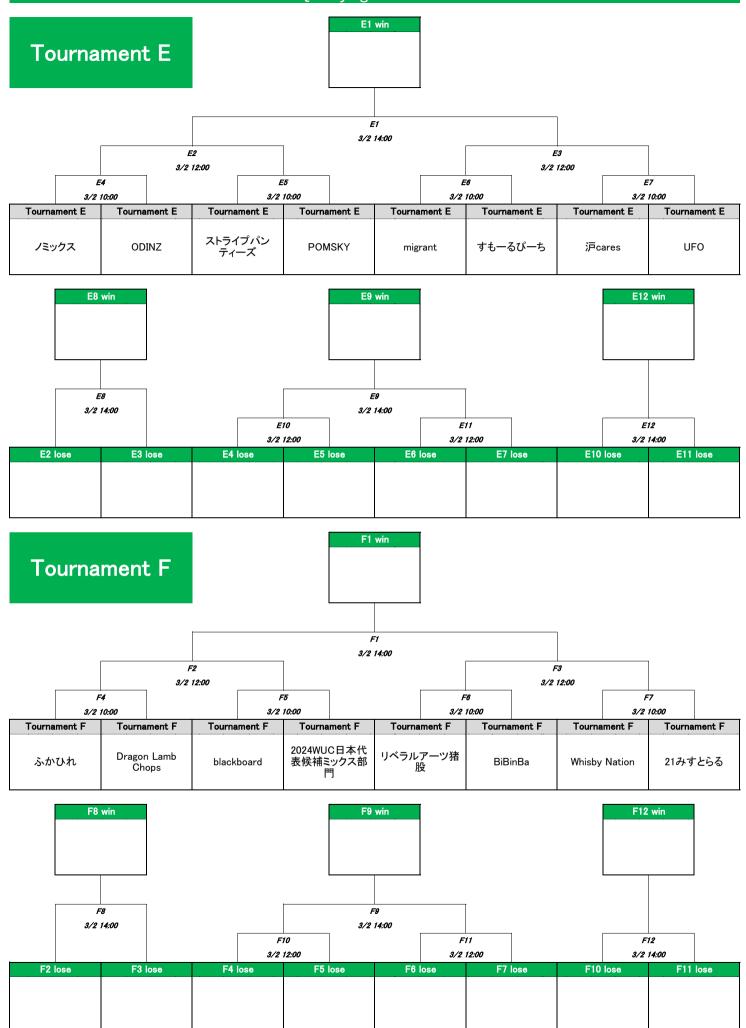

2024 CLUB Jr ULTIMATE DREAM CUP / MIXED DIV. Championship tournament

2024 CLUB Jr ULTIMATE DREAM CUP / MIXED DIV. Championship tournament

|   | 2024 CLUB Jr ULTIMATE DREAM CUP/MIXED DIV.<br>◇Schedule/3月2日◇ |                     |               |               |                        |              |                              |                      |                 |                      |                         |                      |                        |
|---|---------------------------------------------------------------|---------------------|---------------|---------------|------------------------|--------------|------------------------------|----------------------|-----------------|----------------------|-------------------------|----------------------|------------------------|
|   |                                                               | Field 1             | Field 2       | Field 3       | Field 4                | Field 5      | Field 6                      | Field 7              | Field 8         | Field 9              | Field 10                | Field 11             | Field 12               |
|   |                                                               | Tournament A        | Tournament A  | Tournament A  | Tournament A           | Tournament B | Tournament B                 | Tournament B         | Tournament B    | Tournament C         | Tournament C            | Tournament C         | Tournament C           |
|   | 3/2 9:00                                                      | JANDLUX             | AQUA          | 親子アルテ         | 常葉大学INDIES             | たんきち         | TBO's Pretty<br>Soldiers     | 河童隊                  | SPARKS          | STRANGERS            | 国士無双                    | 劇団てふてふ               | Solar Ultimate         |
| 1 |                                                               |                     | A5            | A6            | A7                     | <i>B4</i>    | <i>B5</i>                    | <i>B6</i>            | <i>B7</i>       | C4                   | C5                      | <i>C6</i>            | C7                     |
|   |                                                               | <u>Tournament A</u> | Tournament A  | Tournament A  | Tournament A           | Tournament B |                              | Tournament B         | Tournament B    | Tournament C         | Tournament C            | Tournament C         | Tournament C           |
|   |                                                               | Darwin              | ROC-4-LIFE    | vahul         | Killer Whale           | NAGOYA iD    | International<br>Cojicoji_zu | ワビサビワサビ              | おさつニョッキ!🛛       | OUTIN                | MADARA                  | GORAIKOH             | WANABEE                |
|   | 2/2                                                           | Tournament D        | Tournament D  | Tournament D  | Tournament D           | Tournament E | Tournament E                 | <u>Tournament E</u>  | Tournament E    | Tournament F         | Tournament F            | Tournament F         | Tournament F           |
|   |                                                               | IKU !               | Moonlight     | MFD           | Big Brother            | ノミックス        | ストライプパン<br>ティーズ              | migrant              | 沪cares          | ふかひれ                 | blackboard              | リベラルアーツ猪<br>股        | Whisby Nation          |
| 2 | 3/2<br>10:00                                                  | D4                  | D5            | D6            | D7                     | E4           | E5                           | <i>E6</i>            | <i>E7</i>       | F4                   | F5                      | F6                   | <i>F</i> 7             |
|   | 10:00                                                         | Tournament D        | Tournament D  | Tournament D  | Tournament D           | Tournament E | Tournament E                 | Tournament E         | Tournament E    | Tournament F         | Tournament F            | Tournament F         | Tournament F           |
|   |                                                               | 武蔵野砂利ジャ<br>リーズ      | SUCCEED       | Rugoos        | Pe=cino                | ODINZ        | POMSKY                       | すもーるぴーち              | UFO             | Dragon Lamb<br>Chops | 2024WUC日本代表<br>候補ミックス部門 | BiBinBa              | 21みすとらる                |
|   | 3/2<br>11:00                                                  | A4 win              | A6 win        | A4 lose       | A6 lose                | B4 win       | B6 win                       | B4 lose              | B6 lose         | C4 win               | C6 win                  | C4 lose              | C6 lose                |
| 3 |                                                               | A2                  | A3            | A10           | A11                    | <i>B2</i>    | <i>B3</i>                    | B10                  | B11             | <i>C2</i>            | СЗ                      | C10                  | C11                    |
|   | 11.00                                                         | A5 win              | A7 win        | A5 lose       | A7 lose                | B5 win       | B7 win                       | B5 lose              | B7 lose         | C5 win               | C7 win                  | C5 lose              | C7 lose                |
|   | 3/2<br>12:00                                                  | D4 win              | D6 win        | D4 lose       | D6 lose                | E4 win       | E6 win                       | E4 lose              | E6 lose         | F4 win               | F6 win                  | F4 lose              | F6 lose                |
| 4 |                                                               | D2                  | D3            | D10           | D11                    | E2           | E3                           | E10                  | E11             | F2                   | F3                      | F10                  | F11                    |
| • |                                                               | D5 win              | D7 win        | D5 lose       | D7 lose                | E5 win       | E7 win                       | E5 lose              | E7 lose         | F5 win               | F7 win                  | F5 lose              | F7 lose                |
|   |                                                               |                     |               |               |                        |              |                              |                      |                 |                      |                         |                      |                        |
|   | 3/2<br>13:00                                                  | A2 win              | A2 lose       | A10 win       | A10 lose               | B2 win       | B2 lose                      | B10 win              | B10 lose        | C2 win               | C2 lose                 | C10 win              | C10 lose               |
|   |                                                               |                     |               |               |                        |              |                              |                      |                 |                      |                         |                      |                        |
| 5 |                                                               | A1                  | A8            | A9            | A12                    | <i>B1</i>    | <i>B8</i>                    | <i>B9</i>            | B12             | <i>C1</i>            | <i>C8</i>               | <i>C9</i>            | <i>C12</i>             |
|   |                                                               | A3 win              | A3 lose       | A11 win       | A11 lose               | B3 win       | B3 lose                      | B11 win              | B11 lose        | C3 win               | C3 lose                 | C11 win              | C11 lose               |
|   |                                                               |                     |               |               |                        |              |                              |                      |                 |                      |                         |                      |                        |
|   | 3/2<br>14:00                                                  | D2 win              | D2 lose       | D10 win       | D10 lose               | E2 win       | E2 lose                      | E10 win              | E10 lose        | F2 win               | F2 lose                 | F10 win              | F10 lose               |
| • |                                                               | D1                  | D0            | D9            | 014                    | E1           | <b>F0</b>                    | 50                   | E12             | <b>F1</b>            | <b>50</b>               | 50                   | <b>F12</b>             |
| 6 |                                                               | <i>D1</i><br>D3 win | D8<br>D3 lose | D9<br>D11 win | <i>D12</i><br>D11 lose | E3 win       | <i>E8</i><br>E3 lose         | <i>E9</i><br>E11 win | E12<br>E11 lose | <i>F1</i><br>F3 win  | <i>F8</i><br>F3 lose    | <i>F9</i><br>F11 win | <i>F12</i><br>F11 lose |
|   |                                                               | <u> </u>            | 00 1050       |               |                        |              |                              | <u> </u>             |                 | <u>10 Will</u>       | 101056                  |                      | 1111036                |