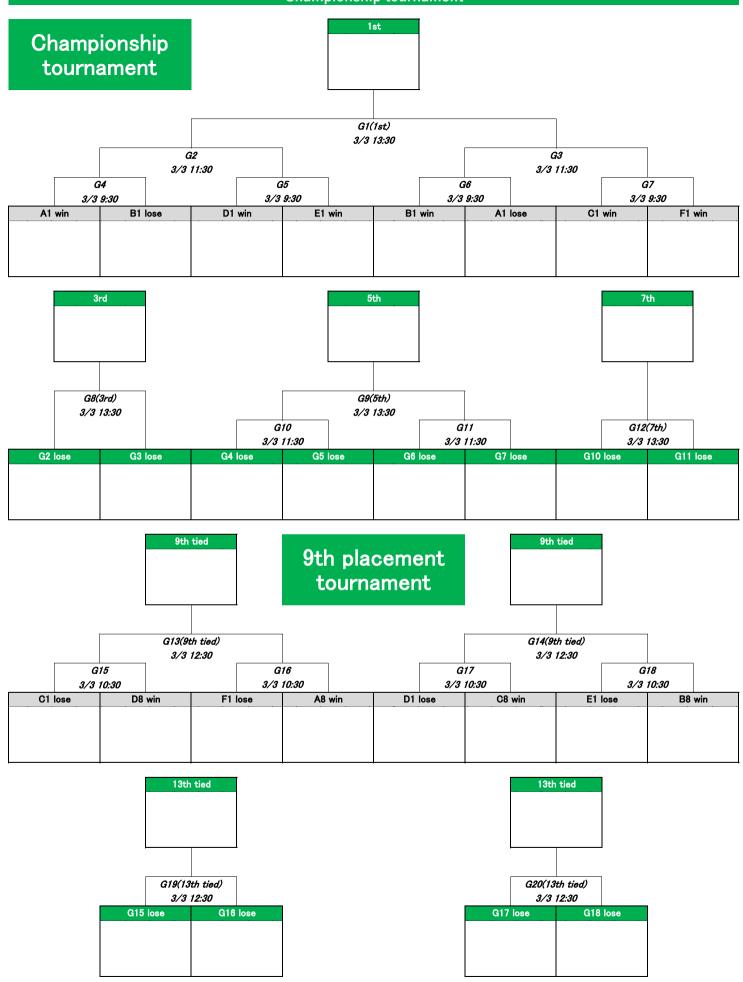

|   | 2024 CLUB Jr ULTIMATE DREAM CUP/MIXED DIV.<br>◇Schedule/3月3日◇ |                                 |                                 |                                   |                                   |                                |                                |                          |               |                                 |                                  |                            |                                   |
|---|---------------------------------------------------------------|---------------------------------|---------------------------------|-----------------------------------|-----------------------------------|--------------------------------|--------------------------------|--------------------------|---------------|---------------------------------|----------------------------------|----------------------------|-----------------------------------|
|   |                                                               | Field 1                         | Field 2                         | Field 3                           | Field 4                           | Field 5                        | Field 6                        | Field 7                  | Field 8       | Field 9                         | Field 10                         | Field 11                   | Field 12                          |
|   | 3/3 9:30                                                      | A1 win                          | D1 win                          | B1 win                            | C1 win                            | C9 lose                        | F9 lose                        | D9 lose                  | E9 lose       | E12 win                         | B12 lose                         | F12 win                    | A12lose                           |
|   |                                                               |                                 |                                 |                                   |                                   |                                |                                |                          |               |                                 |                                  |                            |                                   |
| 1 |                                                               | G4                              | G5                              | G6                                | G7                                | 13                             | 14                             | 15                       | 16            | /11                             | <i>I12</i>                       | 113                        | /14                               |
|   |                                                               | B1 lose                         | E1 win                          | A1 lose                           | F1 win                            | D12 win                        | A12 win                        | C12 win                  | B12 win       | F12 lose                        | C12 lose                         | E12 lose                   | D12 lose                          |
|   | 3/3<br>10:30<br>3/3<br>11:30                                  | C1 lose                         | F1 lose                         | D1 lose                           | E1 lose                           | E8 win                         | B8 lose                        | F8 win                   | A8 lose       | A9 win                          | D9 win                           | B8 win                     | C9 win                            |
|   |                                                               |                                 |                                 |                                   |                                   |                                |                                |                          |               |                                 |                                  |                            |                                   |
| 2 |                                                               | G15                             | G16                             | G17                               | G18                               | H3                             | H4                             | H5                       | H6            | H11                             | H12                              | H13                        | H14                               |
|   |                                                               | D8 win                          | A8 win                          | C8 win                            | B8 win                            | F8 lose                        | C8 lose                        | E8 lose                  | D8 lose       | B9 lose                         | E9 win                           | A9 lose                    | F9 win                            |
|   |                                                               |                                 |                                 | 0.11                              | 001                               | 10                             | 15                             |                          | VF 1          |                                 | 110                              | 144                        | 110                               |
|   |                                                               | G4 win                          | G6 win                          | G4 lose                           | G6 lose                           | I3 win                         | I5 win                         | I3 lose                  | I5 lose       | I11 win                         | I13 win                          | I11 lose                   | I13 lose                          |
| 3 |                                                               | <i>G2</i>                       | G3                              | G10                               | G11                               | l1(33rd tied)                  | <i>I2(33rd tied)</i>           | I7(37th tied)            | 18(37th tied) | l9(41st tied)                   | 110(41st tied)                   | 115(45th tied)             | <i>l16(45th tied)</i>             |
|   |                                                               | G5 win                          | G7 win                          | G5 lose                           | G7 lose                           | I4 win                         | I6 win                         | I4 lose                  | I6 lose       | I12 win                         | I14 win                          | I12 lose                   | I14 lose                          |
|   |                                                               |                                 |                                 |                                   |                                   |                                |                                |                          |               |                                 |                                  |                            |                                   |
|   | 3/3<br>12:30                                                  | G15 win                         | G17 win                         | G15 lose                          | G17 lose                          | H3 win                         | H5 win                         | H3 lose                  | H5 lose       | H11 win                         | H13 win                          | H11 lose                   | H13 lose                          |
|   |                                                               | 012/04 (* 1)                    |                                 |                                   |                                   | 114 (47.1                      |                                |                          | H8(21st tied) |                                 |                                  |                            |                                   |
| 4 |                                                               | <i>G13(9th tied)</i><br>G16 win | <i>G14(9th tied)</i><br>G18 win | <i>G19(13th tied)</i><br>G16 lose | <i>G20(13th tied)</i><br>G18 lose | <i>H1(17th tied)</i><br>H4 win | <i>H2(17th tied)</i><br>H6 win | H7(21st tied)<br>H4 lose | H6 lose       | <i>H9(25th tied)</i><br>H12 win | <i>H10(25th tied)</i><br>H14 win | H15(29th tied)<br>H12 lose | <i>H16(29th tied)</i><br>H14 lose |
|   |                                                               |                                 |                                 | GT0 lose                          | <u> </u>                          | 114 WIN                        |                                | 114 1058                 | HU IOSE       |                                 | 1114 Witt                        | H12 1058                   | 114 1050                          |
|   |                                                               | 00                              | 00 1                            | 010                               | 010 10 10 10                      |                                |                                |                          |               |                                 |                                  |                            |                                   |
|   | 3/3<br>13:30                                                  | G2 win                          | G2 lose                         | G10 win                           | G10 lose                          |                                |                                |                          |               |                                 |                                  |                            |                                   |
|   |                                                               |                                 |                                 |                                   |                                   |                                |                                |                          |               |                                 |                                  |                            |                                   |
| 5 |                                                               | G1(1st)                         | <i>G8(3rd)</i>                  | <i>G9(5th)</i>                    | <i>G12(7th)</i>                   |                                |                                |                          |               |                                 |                                  |                            |                                   |
|   |                                                               | G3 win                          | G3 lose                         | G11 win                           | G11 lose                          |                                |                                |                          |               |                                 |                                  |                            |                                   |
|   |                                                               |                                 |                                 |                                   |                                   |                                |                                |                          |               |                                 |                                  |                            |                                   |